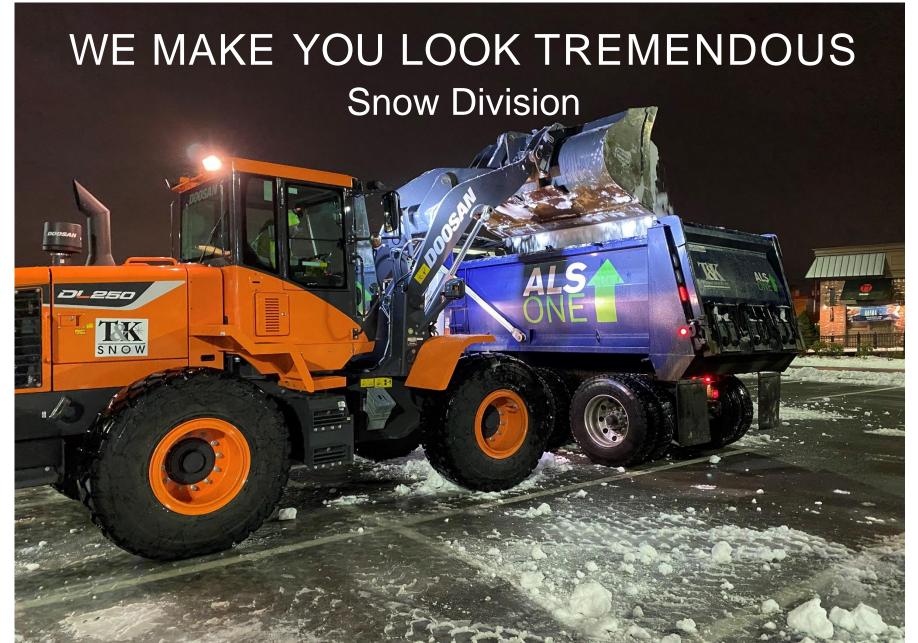

## WELCOME TO T&K







#### OUR BRAND





## CLEAR COMMUNICATION

 Update what's going on with snow removal before, during & after storm

- Z TO QUENCE
  - TOTAL QUALITY NOW



- Remove snow & De-ice
- Clear walkways & doorways
- Visible lines and handicap spaces

- 3
- SAFE SITE & WORKPLACE



- De-Ice road and walkways where needed
- Uniformed crews & clean equipment



### **OUR SERVICES**









- Salt
- Sand/Salt
- Treated Salt
- Bulk & Bag Material

- Triaxles
- Loaders
- Pushers
- Pick-Ups
- Ventracs
- Skid Steers
- Shovelers

- Loaders
- Triaxles
- Skid Steers
- Pick-Ups





# CLEAR COMMUNICATION BEFORE, DURING& AFTER



- Dedicated Route Managers
- Email Confirmations To Snow Contacts On-Site and Off-Site
- Clients' Preference Snow Stacking Diagrams





- Weather Forecasting Updates
- Snow Accu