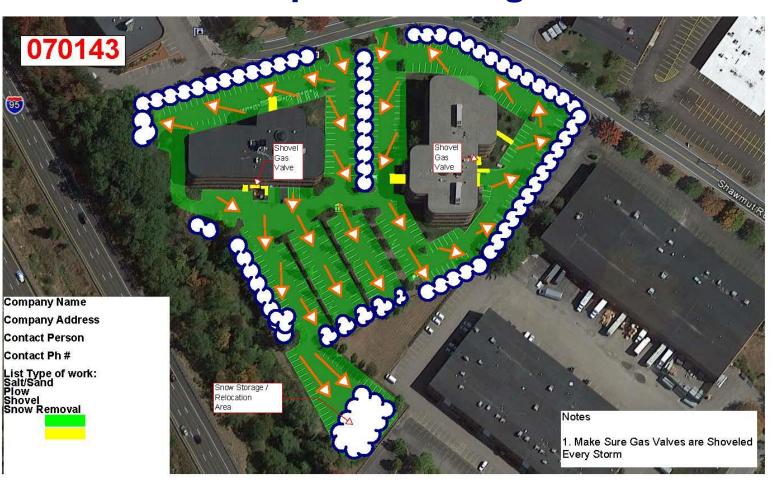

#### **Sample Snow Diagram**

Each Diagram Contains the Company Name and Contact information. We also list the type of work to be done on-site and any job-specific notes.

www. tkasphalt.com