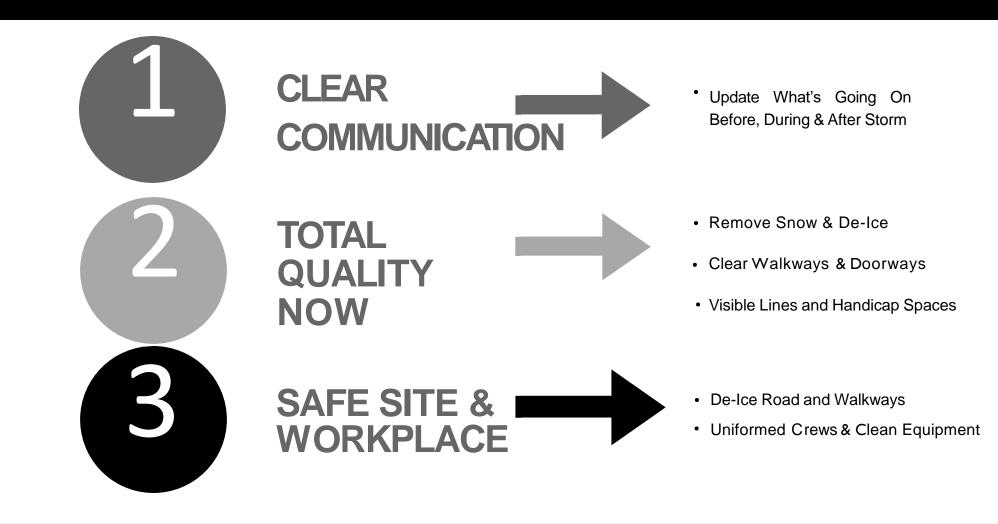

### CLEAR COMMUNICATION BEFORE, DURING & AFTER

- Dedicated Route Managers
- Email Confirmations To Snow Contacts On-Site and Off-Site
- Clients' Preference Snow Stacking
   Diagrams

- Snow Accumulation Projections
- 24/7 Snow Desk Coverage with 800#

- Final Site Visit To Review Lot by Route
  Manager
- List and Resolve Any Open Items