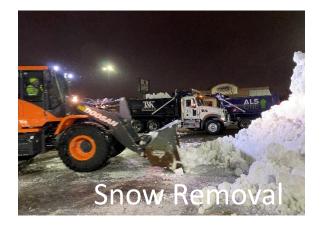

# OUR SERVICES

- Salt
- Sand/Salt
- Treated Salt
- Bulk & Bag Material

- Triaxles
- Loaders
- Pushers
- Pick-Ups
- Ventracs
- Skid Steers
- Shovelers

- Loaders
- Triaxles
- Skid Steers
- Pick-Ups

WE MAKE YOU LOOK TREMENDOUS