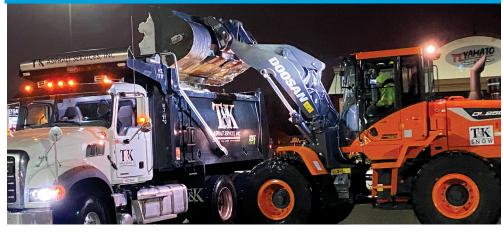

#### **SERVICES**

- 24/7 Hotline
- GPS Tracking for Streamlined Distribution
- Servicing Greater Boston, Metro West, North & South Shore and surrounding areas
- Quality equipment to service all your snow removal needs
- Experienced mechanics provide quick response to repair calls- on and off site.
- Equipment for Walkways and Public Areas
- De-Icing a variety of solutions and materials to choose from
- Dedicated Account Service with Pre & Post-Winter Sign Off
- Licensed Experienced Equipment Operators
- Multiple Pricing Options to fit your budget

#### WE ARE READY AND WAITING...

You will always have someone answer the phone with T&K's 24-hour "Snow Hot-Line". We offer a fleet of superior commercial snow removal equipment; including top quality trucks and loaders. In the event of a breakdown, we have our own staff of professional mechanics who can make repairs on the spot. No matter how much snow we get, our equipment is available - which means your lot is always clear!