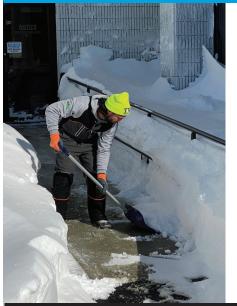

#### **SERVICES**

- 24/7 Hotline
- GPS Tracking for Streamlined Distribution
- Servicing Greater Boston, Metro West, North & South Shore and surrounding areas
- Quality equipment to service all your snow removal needs
- Experienced mechanics provide quick response to repair calls- on and off site.
- Equipment for Walkways and Public Areas
- De-Icing a variety of solutions and materials to choose from
- Dedicated Account Service with Pre & Post-Winter Sign Off
- Licensed Experienced Equipment Operators
- Multiple Pricing Options to fit your budget

#### **KEEP YOUR PARKING LOT CLEAR AND REDUCE YOUR LIABILITY**

Winter in New England means snow and ice ....and lots of it! Be prepared! Sign up now with T&K and rest assured that your parking lot will be clear - all winter long, around the clock!